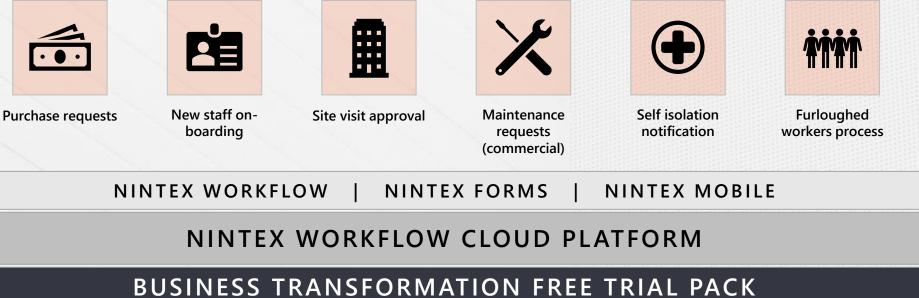

### Nintex Business Transformation Packs from Synergi

A free pack of high-priority automated processes...

### **Choose your Business Transformation pack**

- A series of workflows and forms that capture information, arrangements, trigger document generations, signatures, next steps etc. all without paper
- Powered by the Nintex platform FREE for 90 days.

### What's included?

Working from home agreement

Return to work notification

**Request change** to annual leave

Teams governance

Offer of employment

Nintex platform Free for 90 days

Launch pack of

11 processes