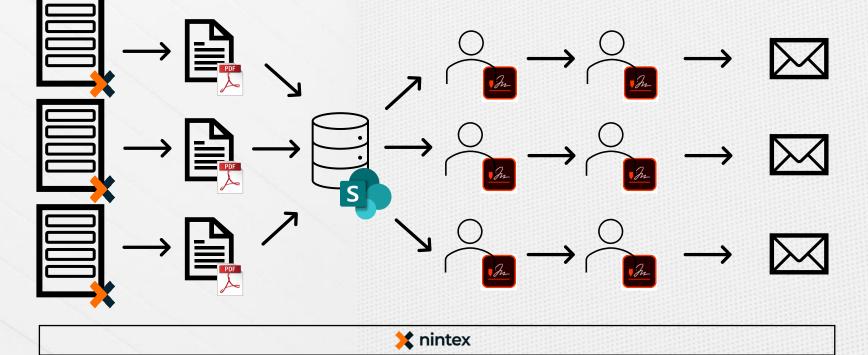

### **Example: Offer of employment**

Offer of employment For organisations who are needing to recruit staff for additional roles on a temporary or permanent basis Enables managers to request offers to be made via a form. Approval routing prior to creating offer. Creates and sends an offer for signature and return.

### Offer of employment

Offer of employment

Managers submit candidate details

2

Workflow generates contract

All data and documents stored centrally

3

Manager

reviews and

e-signs

5

Employee reviews and e-signs

All parties and HR notified

6

| Offer o                                                                                                                  | f emp                                                                                                | loyment                                                                                          | Offer c                                                                                                  | Offer of Employment<br>Justin Short<br>2 Willow Drive<br>Newcastle upon Tyne<br>NE4 2PP                                                 |                                                                                   |
|--------------------------------------------------------------------------------------------------------------------------|------------------------------------------------------------------------------------------------------|--------------------------------------------------------------------------------------------------|----------------------------------------------------------------------------------------------------------|-----------------------------------------------------------------------------------------------------------------------------------------|-----------------------------------------------------------------------------------|
| Offer of I<br>e * First Name *<br>Irr 		 Justin                                                                          | mployment                                                                                            | Pack<br>nintex<br>Adobe Sign<br>Kashish Kumar requests your approval on                          | Offer of Employment<br>Justin Short<br>2 Willow Drive<br>Newcastle upon Tyne<br>NE4 2PP<br>April 16 2020 | April 16 2020<br>Dear Justin,<br>It is our pleasure to confirm our offer of empl<br>at <b>[company name]</b> with a start date of May b |                                                                                   |
| ail *<br>istin.short@teamsynergi.co.uk                                                                                   |                                                                                                      | Offer of Employment Justin Short                                                                 | Dear Justin,                                                                                             | Justin Short at 2 Staithes Gateshead, NE11 9S                                                                                           |                                                                                   |
| didate Address 1 * Candidate Add<br>Willow Drive Newcastle up<br>rkplace Address 1 * Workplace Add<br>Staithes Gateshead | Justin Short <nintex@wod<br>Thu 16/04/2020 06:10<br/>Justin Short; Justin Short &gt;</nintex@wod<br> |                                                                                                  |                                                                                                          |                                                                                                                                         | perience will be the perfect fit for our<br>per year and this salary includes any |
| ager Name *                                                                                                              | 435 KB                                                                                               |                                                                                                  |                                                                                                          |                                                                                                                                         | standung them. Vous heliden estimates at                                          |
| tin Short X Y                                                                                                            |                                                                                                      |                                                                                                  |                                                                                                          |                                                                                                                                         | ntroduce them. Your holiday entitlement is<br>ays.                                |
| le * Dear Justin Short,                                                                                                  |                                                                                                      |                                                                                                  |                                                                                                          |                                                                                                                                         |                                                                                   |
| ationary period<br>nonths<br>Date                                                                                        |                                                                                                      | offer of employment and this is the confirmation email that                                      | t we have received your signed documer                                                                   | and we will let you konw about the further steps asap.                                                                                  | Jrs (with 1 hour for lunch). rm your acceptance of this offer of 14 2020.         |
| ay 4, 2020 🗙 🖪                                                                                                           | Regards,                                                                                             |                                                                                                  |                                                                                                          |                                                                                                                                         |                                                                                   |
| ry * O Commission C                                                                                                      |                                                                                                      | an e for ware enta entañ, ir you donte ware to approve, you can delegate                         |                                                                                                          | · · · · · · · · · · · · · · · · · · ·                                                                                                   |                                                                                   |
| 30000 £                                                                                                                  | 3000 <b>£</b> 50                                                                                     | recore else.                                                                                     | Manager Signature<br>*Click here to sign                                                                 | Kind Regards,                                                                                                                           |                                                                                   |
| ing Hours per week *                                                                                                     | ttelidaus per upar aududing hank heli.                                                               | ceeding, you agree that this agreement may be signed using electronic or handwritten signat      | Apr 16, 2020<br>Candidate Signature                                                                      | HR Team                                                                                                                                 |                                                                                   |
| 5                                                                                                                        | 24                                                                                                   | ure that you continue receiving our emails, please add echosign@echosign.com to your addri<br>t. | a                                                                                                        |                                                                                                                                         |                                                                                   |
| onse required by *                                                                                                       | © 20                                                                                                 | 10 Adobe, All rights reserved.                                                                   |                                                                                                          | Manager Signature                                                                                                                       | Manager Name                                                                      |
| l 15, 2020                                                                                                               |                                                                                                      |                                                                                                  |                                                                                                          | Justin Gert<br>Apr 16, 2020                                                                                                             | Justin Short                                                                      |
|                                                                                                                          |                                                                                                      |                                                                                                  |                                                                                                          | Candidate Signature                                                                                                                     | Candidate Name                                                                    |
|                                                                                                                          | G                                                                                                    | nerate Contract                                                                                  |                                                                                                          | Justice Short<br>Justice Short<br>Apr 16, 2020                                                                                          | Justin Short                                                                      |