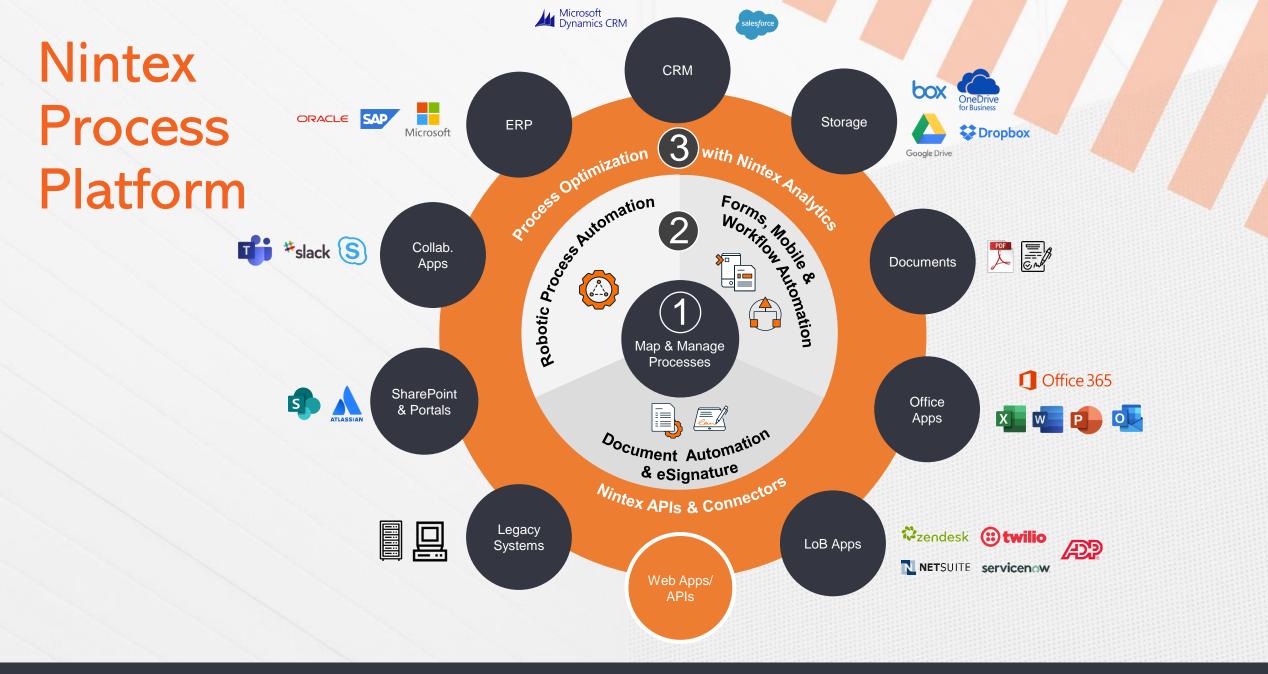

### The most complete platform for process management and automation

Advanced Workflow Automate business processes quickly and

easily

Forms and Mobile Apps

We provide advanced process-level reporting noting how the processes are running and where they can be streamlined.

Fundamental to all of this is the ability to connect to these business resources and systems. The Nintex Process Platform easily connects to a wide range of systems and software, plus webapps and systems that take advantage of APIs.

Nintex Makes it easy to Manage, Automate & Optimise processes across departments and business systems

Simple to sophisticated processes